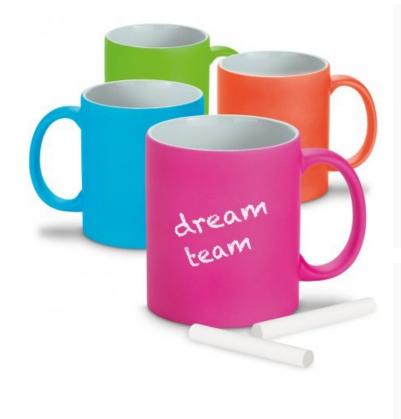

## LYNCH. Mug

Ceramic mug with neon matt finish, holds up to 350 ml and is supplied in a box. The exterior finish of this mug reactivates the effect of the slate and lets you write on it with chalk (not included). ø83 x 97 mm | Box: 102 x 117 x 88 mm

#### **COLOURS**