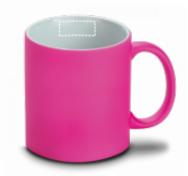

### POSSIBILITIES FOR PRODUCT CUSTOMISATION

|         | LOCATION | TECHNIQUE              | MAXIMUM SIZE | MAXIMUM OF COLOURS |
|---------|----------|------------------------|--------------|--------------------|
| 1 - Mug |          |                        |              |                    |
|         | Cup      | Screen Printing - SCR2 | 150 x 70 mm  | 1                  |
|         |          | Firing - FIR1          | 210 x 70 mm  | 4                  |
|         |          |                        |              |                    |
|         | Bottom   | Pad Printing - PDP2    | 35 x 35 mm   | 1                  |
|         |          | Firing - FIR1          | 50 x 50 mm   | 4                  |
|         |          |                        |              |                    |
|         | Interior | Firing - FIR1          | 50 x 20 mm   | 4                  |

SCREEN PRINTING  $Mug \mid Cup$ 150 x 70 mm

FIRING Mug | Cup 210 x 70 mm

PAD PRINTING Mug | Bottom 35 x 35 mm

FIRING  $Mug \mid Bottom$ 50 x 50 mm

**FIRING** Mug | Interior 50 x 20 mm