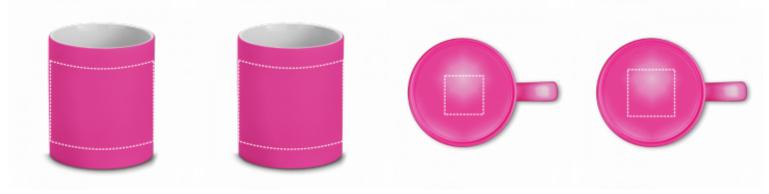

### POSSIBILITIES FOR PRODUCT CUSTOMISATION

|         | LOCATION | TECHNIQUE              | MAXIMUM SIZE | MAXIMUM OF COLOURS |
|---------|----------|------------------------|--------------|--------------------|
| 1 - Mug |          |                        |              |                    |
|         | Cup      | Screen Printing - SCR2 | 150 x 70 mm  | 1                  |
|         |          | Firing - FIR1          | 210 x 70 mm  | 4                  |
|         |          |                        |              |                    |
|         | Bottom   | Pad Printing - PDP2    | 35 x 35 mm   | 1                  |
|         |          | Firing - FIR1          | 50 x 50 mm   | 4                  |
|         |          |                        |              |                    |
|         | Interior | Firing - FIR1          | 50 x 20 mm   | 4                  |

SCREEN PRINTING  $Mug \mid Cup$ 150 x 70 mm

FIRING Mug | Cup 210 x 70 mm

PAD PRINTING Mug | Bottom 35 x 35 mm

FIRING  $Mug \mid Bottom$ 50 x 50 mm

**FIRING** Mug | Interior 50 x 20 mm