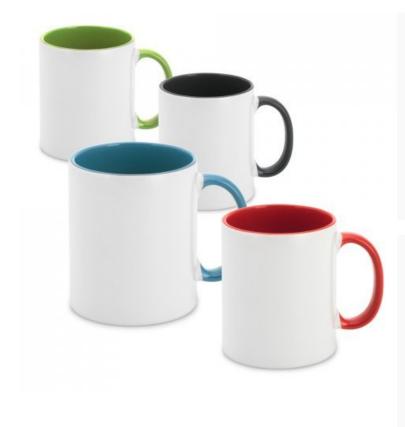

## **MOCHA.** Mug

Ceramic mug. This mug is ideal for sublimation, holds up to 350 ml and is supplied in a box.  $\emptyset$ 82 x 95 mm | Box: 102 x 117 x 88 mm