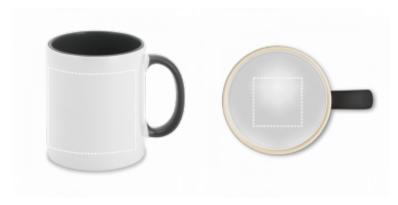

### POSSIBILITIES FOR PRODUCT CUSTOMISATION

|            | LOCATION | TECHNIQUE              | MAXIMUM SIZE | MAXIMUM OF COLOURS |
|------------|----------|------------------------|--------------|--------------------|
| 1 - Mug    |          |                        |              |                    |
|            | Cup      | Dye-Sublimation - SUB1 | 180 x 80 mm  | Full color         |
|            |          |                        |              |                    |
| ( <b>)</b> | Bottom   | Pad Printing - PDP2    | 40 x 40 mm   | 1                  |

DYE-SUBLIMATION Mug | Cup 180 x 80 mm

PAD PRINTING Mug | Bottom 40 x 40 mm