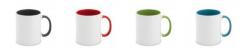

# 93897

## **MOCHA.** Mug

Ceramic mug. This mug is ideal for sublimation, holds up to 350 ml and is supplied in a box.  $\emptyset$ 82 x 95 mm | Box: 102 x 117 x 88 mm





#### **ADDITIONAL INFORMATION**

Catalogue: hi!dea
Catalogue pg.: 303

**Exterior box (m):** 0,490x0,290x0,340

Box weight (Kg.): 14.250 Exterior box (Pc.): 36 Interior box (Pc.): 18 Taric: 6912002510

**Individual packing:** individual Polybag **Repacking:** Polybag and white box

Certificates: Food Safety
Country of origin: China

## COLOURS



### POSSIBILITIES FOR PRODUCT CUSTOMISATION

|            | LOCATION | TECHNIQUE              | MAXIMUM SIZE | MAXIMUM OF COLOURS |
|------------|----------|------------------------|--------------|--------------------|
| 1 - Mug    |          |                        |              |                    |
|            | Cup      | Dye-Sublimation - SUB1 | 180 x 80 mm  | Full color         |
|            |          |                        |              |                    |
| ( <b>)</b> | Bottom   | Pad Printing - PDP2    | 40 x 40 mm   | 1                  |



DYE-SUBLIMATION Mug | Cup 180 x 80 mm

PAD PRINTING Mug | Bottom 40 x 40 mm