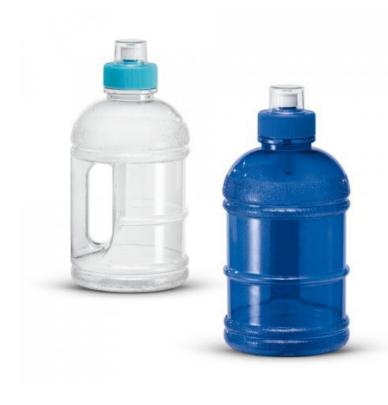

## **RAMON. Sports bottle**

PETG sports bottle with push-pull mouthpiece with a capacity of up to 1,250 ml. ø110 x 230 mm