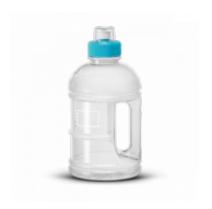

## **RAMON. Sports bottle**

PETG sports bottle with push-pull mouthpiece with a capacity of up to 1,250 ml. ø110 x 230 mm